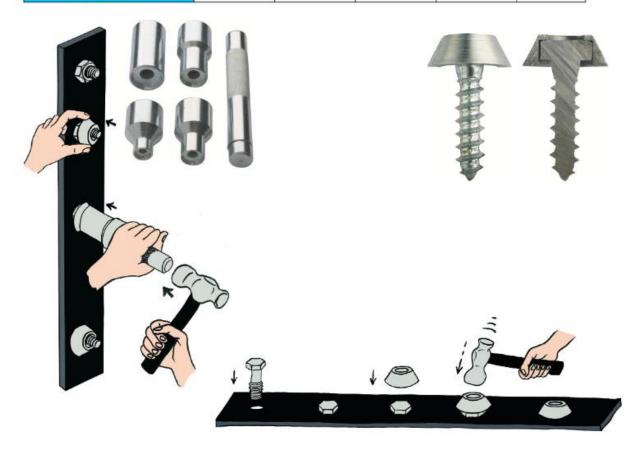

## SecuritySafetyProducts.co.uk

Armour Rings can be applied using just a hammer, but not only does the blow have be perfectly perpendicular to the Armour Ring, it may cause personal injury. For safety reasons we recommend that an Armour Ring tool is used along with a hammer to ensure that the device is correctly and safely positioned. A tool consists of a handle and a tool head to suit the size of the Armour Ring. All tools heads are interchangeable with a universal handle.