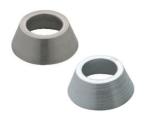

# **Armour Ring Permanent Security Fixing**

The Armour Ring is a smooth conical collar that is designed to be hammered over any existing standard hexagonal bolt or nut to make it totally tamper resistant. In effect it is a cost-effective <u>way of retro-securing</u> existing, standard fasteners.

Home Office approved, Armour rings are specified by many professionals as it leaves a smooth finish and covers any sharp edges on a bolt head.