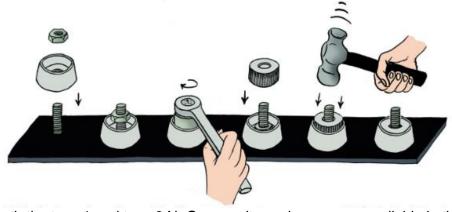

## **NoGo Security Enclosure**

The Home Office approved Nogo enclosure offers the highest security of any nut or bolt. This two-part enclosure is made from case hardened, zinc plated steel and resists most forms of attack, including drills and saws. No specialist tools required. To lock in place simply take a standard hammer to this product in the way shown below.