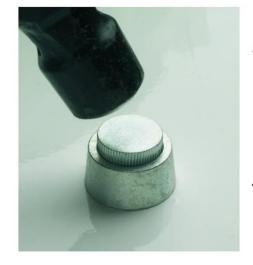

Type 1 NoGo for Bolts and Screws

Type 2 NoGo for Protruding Studs

Both the type 1 and type 2 NoGo security enclosures are available in the following sizes:

| Dimension<br>Type | M5 | М6 | M8 | M10 | M12 |
|-------------------|----|----|----|-----|-----|
| Stock             | x  | x  | x  | x   | x   |

Type 1

Type 2