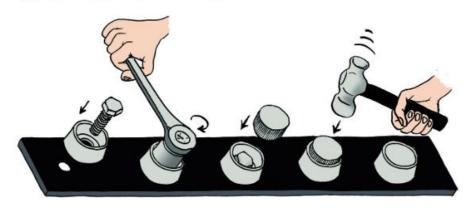

## **NoGo Security Enclosure**

The Home Office approved Nogo enclosure offers the highest security of any nut or bolt. This two-part enclosure is made from case hardened, zinc plated steel and resists most forms of attack, including drills and saws. No specialist tools required. To lock in place simply take a standard hammer to this product in the way shown below.