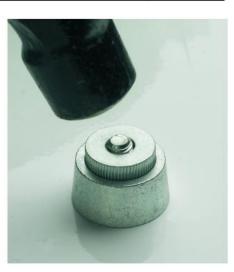

Type 1 NoGo for Bolts and Screws

Type 2 NoGo for Protruding Studs

Both the type 1 and type 2 NoGo security enclosures are available in the following sizes:

| Dimension<br>Type | M5 | М6 | M8 | M10 | M12 |
|-------------------|----|----|----|-----|-----|
| Stock             | x  | x  | x  | x   | x   |

Type 1

Type 2