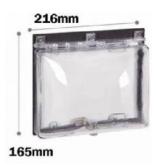

#### **Dimensions**

Wherever possible, we will always attempt to give both the internal dimensions and external dimensions of our products. This is to assist our customers in working out if the cover is both large enough to accommodate their device and small enough to fit on the wall.

However, whenever we show dimensions on the accompanying photograph, this will always relate to the internal dimensions – as these are invariably the most important figures.