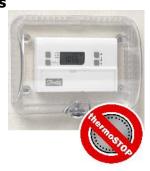

## Not all covers are right to go over thermostat controls

Our exclusive range of ThermoSTOP thermostat covers have vents built into them to allow the thermostat to continually monitor the room's ambient temperature. Our other covers do not have these same vents.