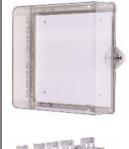

# **Enclosures**

An enclosure is one with a polycarbonate backing on it, effectively making it an enclosed cabinet.

#### **Dimensions**

Wherever possible, we will always attempt to give both the internal dimensions and external dimensions of our products. This is to assist our customers in working out if the cover is both large enough to accommodate their device and small enough to fit on the wall.

However, whenever we show dimensions on the accompanying photograph, this will always relate to the internal dimensions – as these are invariably the most important figures.