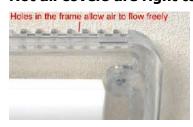

## Not all covers are right to go over thermostat controls

Our exclusive range of ThermoSTOP thermostat covers have vents built into them to allow the thermostat to continually monitor the room's ambient temperature. Our other covers do not have these same vents.