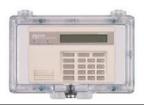

# **Enclosures**

An enclosure is one with a polycarbonate backing on it, effectively making it an enclosed cabinet.

#### **Covers**

A cover on the other hand has an open back and can be retro-fitted over an existing wall mounted device, like a thermostat, keypad and fire alarm call point.