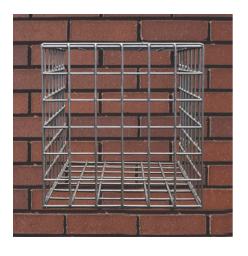

## **Cage Overview**

These cages are an excellent way to help protect your devices against both vandalism and accidental damage.

They are easy to install with welded fixing lugs.

Constructed from heavy-duty 25mm mesh and nylon weatherproof coating, they can cope with the severest of abuse from vandalism and accidentaldamage, and are suitable for internal and external use.