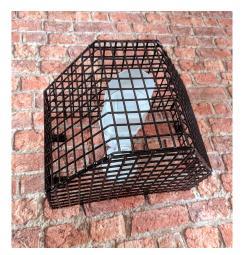

## **Cage Overview**

These cages are an excellent way to help protect your devices against both vandalism and accidental damage.

They are easy to install with welded fixing lugs.

Constructed from heavy-duty 25mm mesh and nylon weatherproof coating, they can cope with the severest of abuse from vandalism and accidentaldamage, and are suitable for internal and external use.