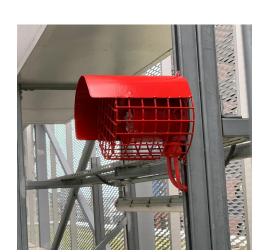

## **Cage Overview**

These cages are an excellent way to help protect your devices against both vandalism and accidental damage.

They are easy to install with welded fixing lugs.

Constructed from heavy-duty 25mm mesh and nylon weatherproof coating, they can cope with the severest of abuse from vandalism and accidentaldamage, and are suitable for internal and external use.